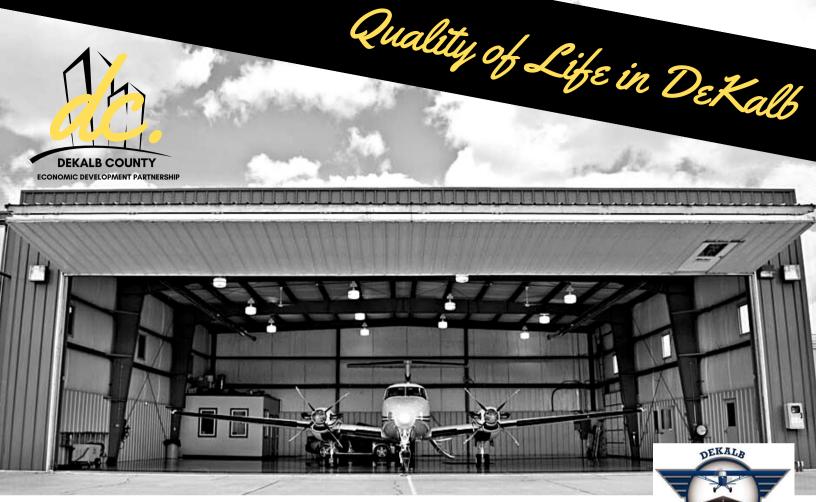

## **Amenities at the DeKalb County Airport**

The DeKalb County Airport (GWB) is a Corporate Class Regional Airport with ILS and LPV approaches with minimums of 200' ceilings and ½ mile visibility. The airport is currently extending its 5,000' runway to 7,100' with pavement work starting in May of 2023. We take pride in treating every customer with respect and urgency, whether they fly a Cessna 152 or a Global Express. We use a plow/broom combination for snow removal on runways and taxiways for the best possible winter operations experience. We are fully fenced with dual credential enterprise-class access control. We pride ourselves on being a safe, efficient, and cost effective environment for aviation in NE Indiana. Our motto is, "We're ready when you are."

**Sweet Aviation** is the full-service FBO located on the airport. They offer helicopter and fixed wing flight instruction, fixed wing, and helicopter charter (Cirrus Vision Jet and Pilatus PC-12, Leonardo 109SPs, Airbus H125 and 130).